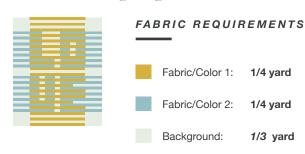

# Wall Hanging | 16" x 19.5"

1/2 yard

Backing:

Binding: 1/4 yard

#### Fabric 1:

(7) 1" WOF strips - subcut into - (8) 10.5" x 1" strips and (2) 2.75" x 1" strips, set remaining WOF strips aside

#### Fabric 2:

(7) 1" WOF strips - subcut into - (4) 2.25" x 1" strips, (2) 2.75" x 1" strips, (4) 3.5" x 1" strips, (3) 5" x 1" strips, set remaining WOF strips aside

#### **Background:**

(5) 1" WOF strips - subcut into - (4) 1.5" x 1" strips, (2) 2.75" x 1" strips, (5) 10.5" x 1" strips, set remaining WOF strips aside

(1) 3.5" WOF - sub cut into (4) 3.5" x 3" rectangles, (2) 3.5" x 2" rectangles