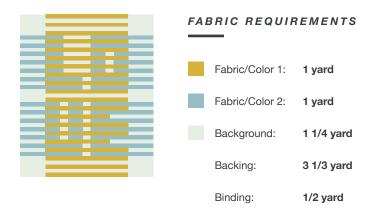

## **Small Throw** | 48" x 58.5"

#### Color 1: (18) 2" WOF strips -

subcut into - (8) 30.5" x 2" strips and (2) 7.25" x 2" strips, set remaining WOF strips aside

#### Color 2: (16) 2" WOF strips -

subcut into - (4) 5.75" x 2" strips, (2) 7.25" x 2" strips, (4) 9.5" x 2" strips, (3) 14" x 2" strips, set remaining WOF strips aside

#### **Background:**

(14) 2" WOF strips - subcut into (4) 3.5" x 2" strips, (2) 7.25" x 2" strips, (5) 30.5" x 2" strips, set remaining WOF strips aside (1) 9.5" WOF - sub cut into (4) 9.5" x 8" rectangles, (2) 9.5" x 5" rectangles