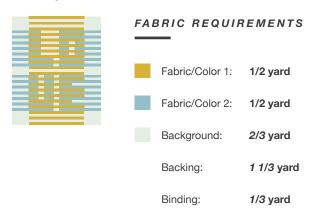

## Baby | 32" x 39"

#### Fabric 1:

(10) 1.5" WOF strips -subcut into - (8) 20.5" x 1.5" strips and (2) 5" x 1.5" strips, set remaining WOF strips aside

Continued on back →

#### Fabric 2:

(12) 1.5" WOF strips - subcut into - (4) 4" x 1.5" strips, (2) 5" x 1.5" strips, (4) 6.5" x 1.5" strips, (3) 9.5" x 1.5" strips, set remaining WOF strips aside

#### **Background:**

9) 1.5" WOF strips - subcut into - (4) 2.5" x 1.5" strips, (2) 5" x 1.5" strips, (5) 20.5" x 1.5" strips, set remaining WOF strips aside

(1) 6.5" WOF - sub cut into (4) 6.5" x 5.5" rectangles, (2) 6.5" x 3.5" rectangles